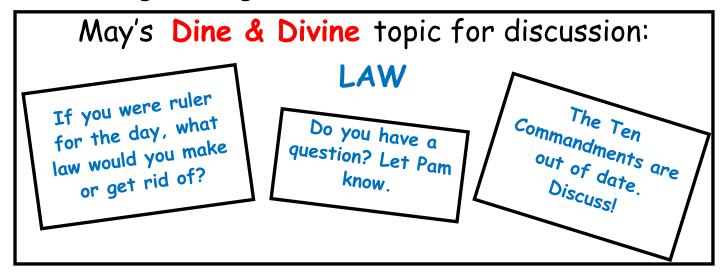

## What happens at Dine & Divine?

- People sit in groups of 5 or 6;
- On the table are 16 cards, each with a question to start a conversation;
- Someone chooses a question and a conversation starts;
- When it's run its course, someone chooses a different question and a new conversation begins.
- And that's it—really simple, no knowledge needed.