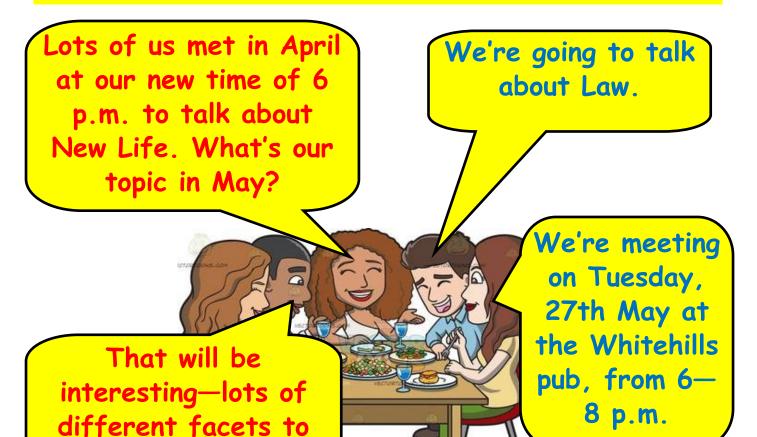

## Dine & Divine

**Dine & Divine**: the chance to meet, to eat and to chat about different topics.

that topic.

Why? To help us grow in faith and deepen our discipleship, to find out more about each other - and to have a good laugh!

## What happens at Dine & Divine?

- People sit in groups of 5 or 6;
- On the table are 16 cards, each with a question to start a conversation;
- Someone chooses a question and a conversation starts;
- When it's run its course, someone chooses a different question and a new conversation begins.
- And that's it—really simple, no knowledge needed.