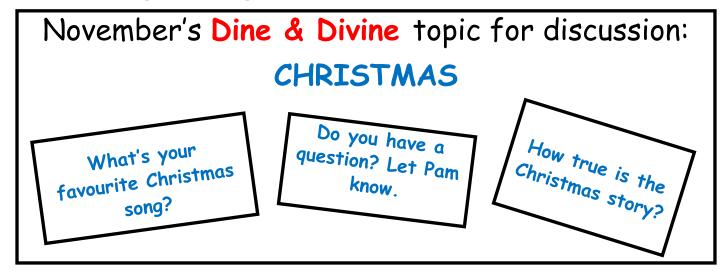

## Dine & Divine

The Supernatural was an interesting conversation topic at October's Dine & Divine.

I hear we're beginning the countdown to Christmas when we meet in November.

**Dine & Divine**: the chance to meet, to eat and to chat about different topics.

## What happens at Dine & Divine?

- People sit in groups of 5 or 6;
- On the table are 16 cards, each with a question to start a conversation;
- Someone chooses a question and a conversation starts;
- When it's run its course, someone chooses a different question and a new conversation begins.
- And that's it—really simple, no knowledge needed.