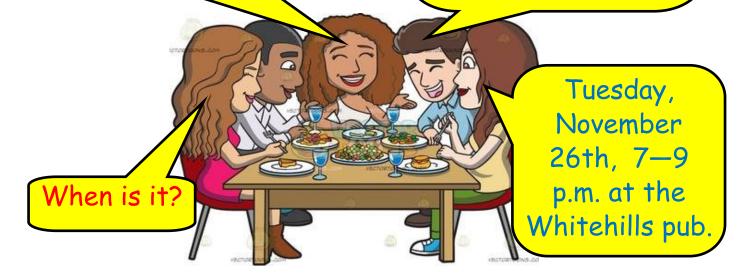

## Dine & Divine

The Supernatural was an interesting conversation topic at October's Dine & Divine.

I hear we're beginning the countdown to Christmas when we meet in November.

**Dine & Divine**: the chance to meet, to eat and to chat about different topics.

## TO BOOK A PLACE ON NOVEMBER'S DINE & DIVINE:

- Complete the form below (or just tell Penny Clarke what you want!).
- Transport can be provided please indicate.
- There is disabled access.
- Festive menu choices (2 courses for £16.99, 3 for £19.99) can be downloaded from https://www.greeneking.co.uk/pubs/northamptonshire/whitehills/christmas/festive-menu
- Or for the normal menu go to https://www.greeneking.co.uk/pubs/northamptonshire/whitehills/menu or ask Penny Clarke for a hard copy.
- Download this menu to see special offers (2 mains for £12.49 and deals on steaks).
- Return the form to Penny Clarke (in an envelope, or by email to t.clarke574@btinternet.com) by Sunday, 17th November, along with the cost of the meal.
   For food from the '2 mains for £12.49', Penny will match you with someone else if necessary, so pay just £6.25.