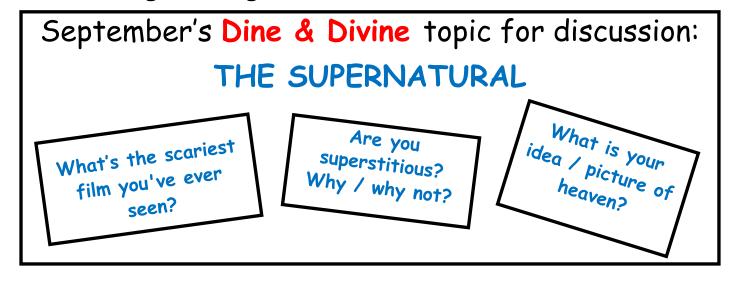

## What happens at Dine & Divine?

- People sit in groups of 5 or 6;
- On the table are 16 cards, each with a question to start a conversation;
- Someone chooses a question and a conversation starts;
- When it's run its course, someone chooses a different question and a new conversation begins.
- And that's it—really simple, no knowledge needed.