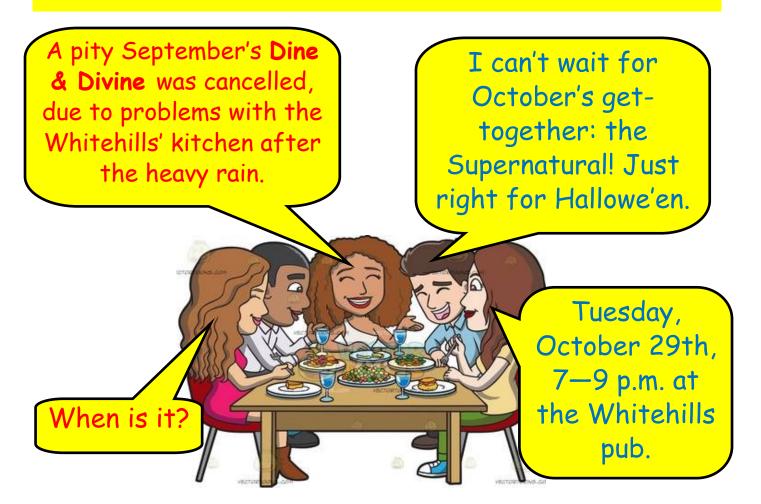

## Dine & Divine

**Dine & Divine**: the chance to meet, to eat and to chat about different topics.

Why? To help us grow in faith and deepen our discipleship, to find out more about each other - and to have a good laugh!

## What happens at Dine & Divine?

- People sit in groups of 5 or 6;
- On the table are 16 cards, each with a question to start a conversation;
- Someone chooses a question and a conversation starts;
- When it's run its course, someone chooses a different question and a new conversation begins.
- And that's it—really simple, no knowledge needed.